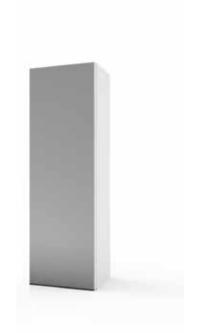

# **INFILL FOR PANEL** 61024

400 x 800 / 15.74" x 31.49" Cabinet with a mirrored front

Infills are extra panels designed to fill wall gaps, creating a seamless and cohesive look when installing PANEL side by side. They ensure a fully integrated and stylish solution.

## Standard colour

Prod. No.: 61024: White laminate.