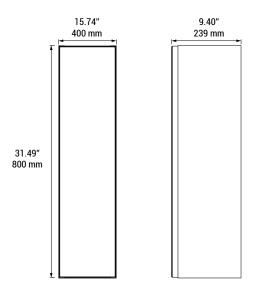

# **INFILL FOR PANEL** 61024

400 x 800 / 15.74" x 31.49" Cabinet with a mirrored front

Infills are extra panels designed to fill wall gaps, creating a seamless and cohesive look when installing PANEL side by side. They ensure a fully integrated and stylish solution.

# **Technical data**

|             | Metric                                                                                     | Imperial                                                                                   |
|-------------|--------------------------------------------------------------------------------------------|--------------------------------------------------------------------------------------------|
| Туре        | INFILL<br>Prod. No.: 61024                                                                 | INFILL<br>Prod. No.: 61024                                                                 |
|             | Cabinet with a mirrored front                                                              | Cabinet with a mirrored front                                                              |
| Dimensions  | H: 800 mm x W: 400 mm x D: 239 mm                                                          | H: 31.49" x W: 15.74" x D: 9.40"                                                           |
| Material    | Laminated chipboard, glass                                                                 | Laminated chipboard, glass                                                                 |
| Net weight  | 13,8 kg                                                                                    | 30.42 lb                                                                                   |
| Tender text | Cabinet with a mirrored front<br>Net weight: 13,8 kg.<br>H: 800 mm x W: 400 mm x D: 239 mm | Cabinet with a mirrored front<br>Net weight: 30.42 lb.<br>H: 31.49" x W: 15.74" x D: 9.40" |